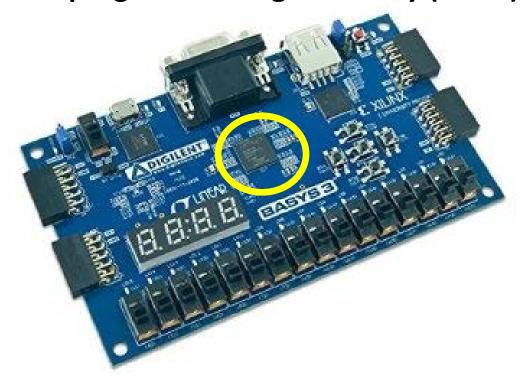

# Hardware

Field programmable gated array (FPGA)

**Computer Aided Design (CAD) Electronic Design Automation (EDA)** 

CENG overview 3