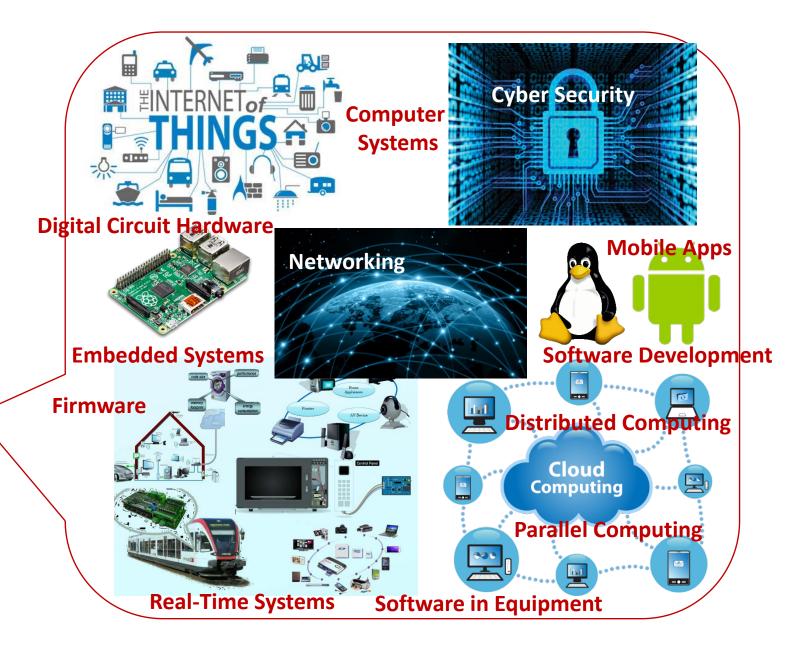

# Software:

#### **Computer System Software**

#### Operating systems

#### **Data Centers**

#### **Equipment Software**

# Firmware: Micro-controllers

### **Embedded Systems**

#### **Micro-controllers**