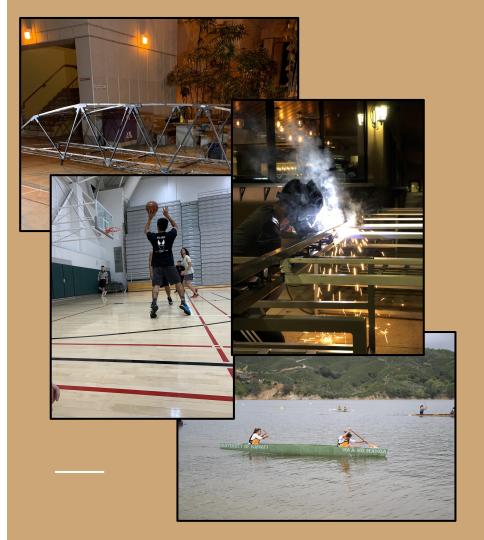

# **PSWC Conference**

#### 2021 Host: UCLA Technical Events:

- Concrete Canoe
- Steel Bridge
- Environmental
- Transportation
- Design Build
- Geotechnical
- Survering
- Technical Paper